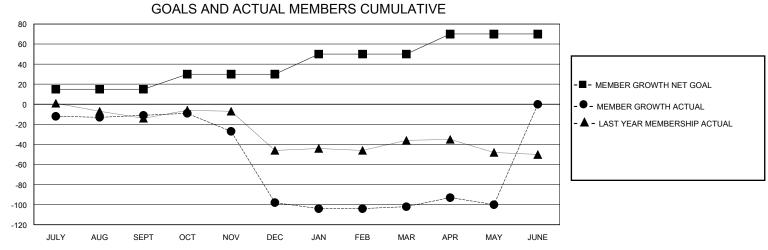

## MONTHLY MEMBERSHIP PROGRESS REPORT

District 117 B

Results as of: 5/31/2024

| GMT:          |               |             | GMT CA        |                       |                         |                         |                                                    |  |  |
|---------------|---------------|-------------|---------------|-----------------------|-------------------------|-------------------------|----------------------------------------------------|--|--|
|               | Club          | s           |               | Members               |                         |                         |                                                    |  |  |
|               | RESULTS FOR   | R 2023-2024 |               | RESULTS FOR 2023-2024 |                         |                         |                                                    |  |  |
| QUARTER       | NEW CLUB GOAL | NEW CLUBS   | DROPPED CLUBS | QUARTER MEM           | MBER GROWTH NET<br>GOAL | MEMBER GROWTH<br>ACTUAL | DROPPED<br>MEMBERS ACTUAL<br>(including transfers) |  |  |
| JULY/AUG/SEPT | 0             | 0           | 0             | JULY/AUG/SEPT         | 15                      | 20                      | 28                                                 |  |  |
| OCT/NOV/DEC   | 0             | 0           | 3             | OCT/NOV/DEC           | 15                      | 12                      | 99                                                 |  |  |
| JAN/FEB/MAR   | 0             | 0           | 1             | JAN/FEB/MAR           | 20                      | 22                      | 25                                                 |  |  |
| APR/MAY/JUNE  | 1             | 0           | 0             | APR/MAY/JUNE          | 20                      | 27                      | 20                                                 |  |  |